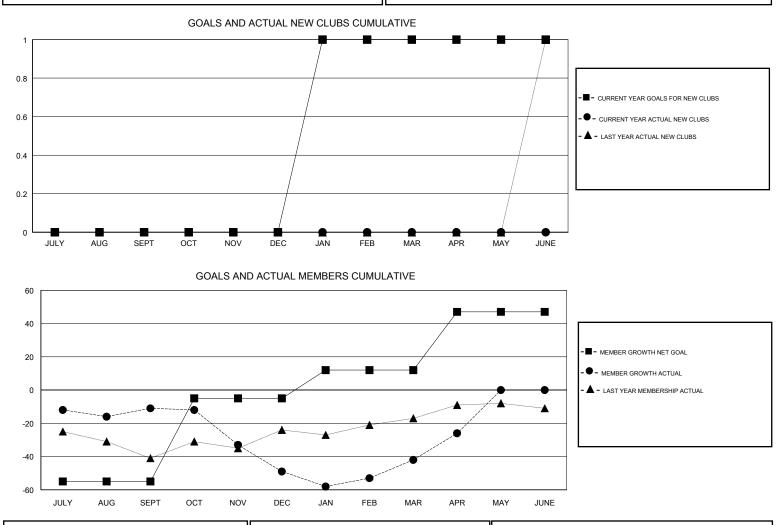

## LOCATION MASSACHUSETTS

| -             | Club          | S           |               | Members<br>RESULTS FOR 2018-2019 |                           |                         |                                                    |  |
|---------------|---------------|-------------|---------------|----------------------------------|---------------------------|-------------------------|----------------------------------------------------|--|
|               | RESULTS FOR   | R 2018-2019 |               |                                  |                           |                         |                                                    |  |
| QUARTER       | NEW CLUB GOAL | NEW CLUBS   | DROPPED CLUBS | QUARTER                          | MEMBER GROWTH NET<br>GOAL | MEMBER GROWTH<br>ACTUAL | DROPPED<br>MEMBERS ACTUAL<br>(including transfers) |  |
| JULY/AUG/SEPT | 0             | 0           | 0             | JULY/AUG/SEPT                    | -55                       | 31                      | 39                                                 |  |
| OCT/NOV/DEC   | 0             | 0           | 0             | OCT/NOV/DEC                      | 50                        | 25                      | 61                                                 |  |
| JAN/FEB/MAR   | 1             | 0           | 0             | JAN/FEB/MAR                      | 17                        | 42                      | 31                                                 |  |
| APR/MAY/JUNE  | 0             | 0           | 0             | APR/MAY/JUNE                     | 35                        | 28                      | 11                                                 |  |